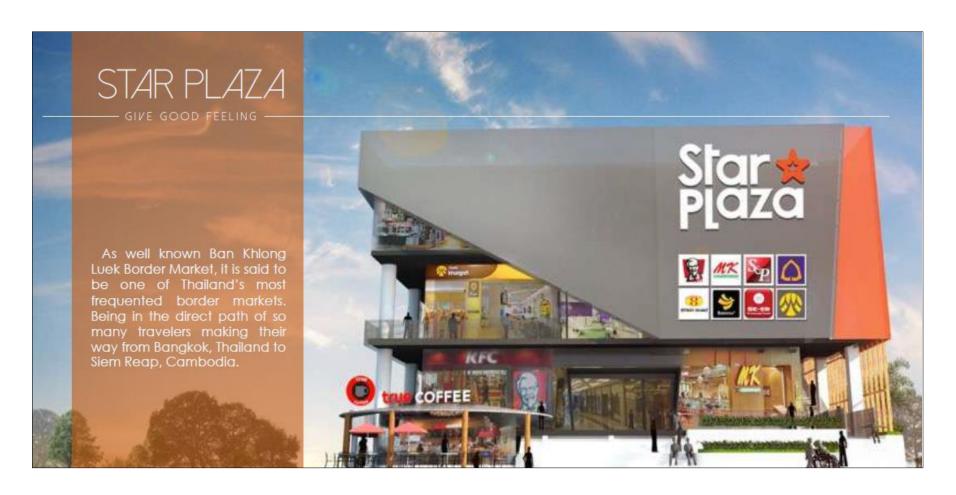

#### STAR PLAZA

Project : Star Plaza

Location : Aranyaprathet , Aranyaprathet District, Sa Kaeo

Exclusive Broker : Real Together Co.,Ltd.

Area project : 42 rai

Mall : 3,000 sq.m

### STAR PLAZA