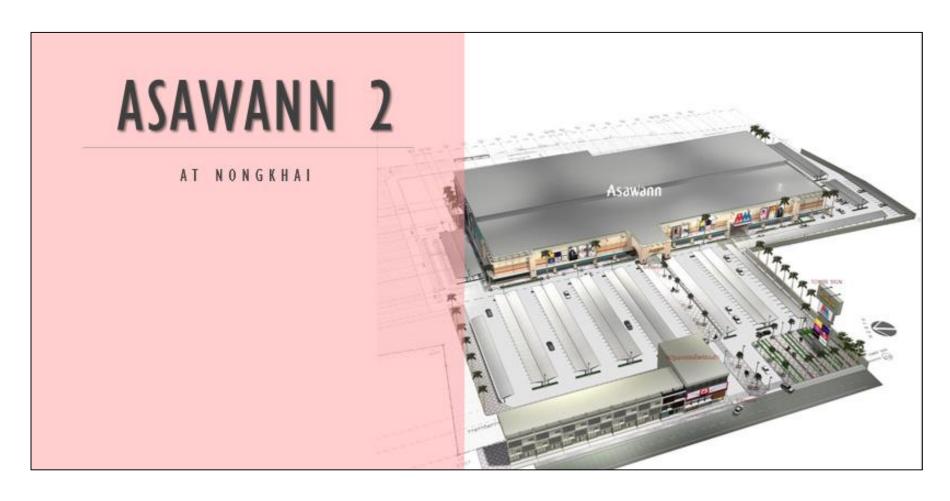

Project : ASAWANN 1

Location : Amphoe Maung, Nongkhai province

Exclusive Broker : Real Together Co.,Ltd.

Area project : 33 rai

Anchor tenant : Tesco Lotus 8,000 sq.m

Mall : 15,000 sq.m

14

Project : ASAWANN 2

Location : Amphoe Maung, Nongkhai province

Exclusive Broker : Real Together Co.,Ltd.

Area project : 33 rai

Anchor tenant : Big C 6,000 sq.m

Mall : 10,000 sq.m

Project : CK Plaza Phase 1

Location : Amphoe Pluak Daeng , Rayong province