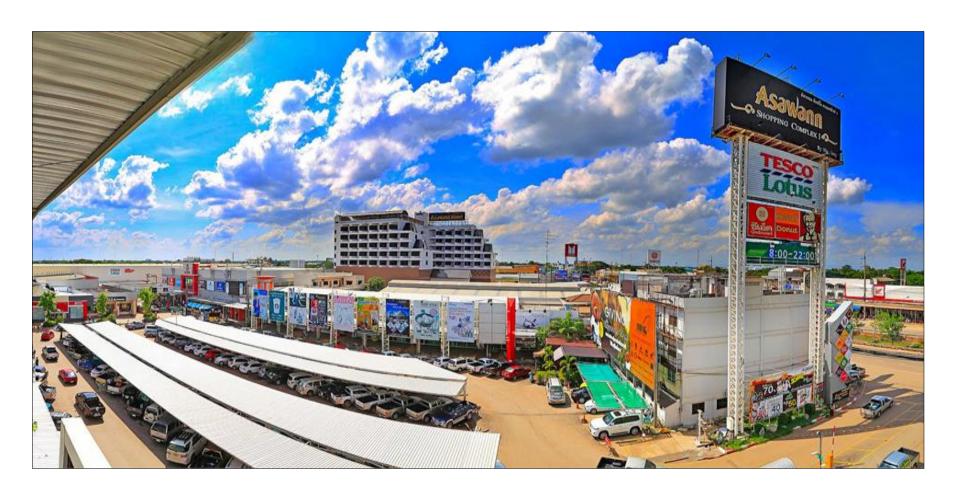

Project : ASAWANN 1

Location : Amphoe Maung, Nongkhai province

Exclusive Broker : Real Together Co.,Ltd.

Area project : 33 rai

Anchor tenant : Tesco Lotus 8,000 sq.m

Mall : 15,000 sq.m

14

Project : ASAWANN 2

Location : Amphoe Maung, Nongkhai province

Exclusive Broker : Real Together Co.,Ltd.

Area project : 33 rai

Anchor tenant : Big C 6,000 sq.m

Mall : 10,000 sq.m

Project : CK Plaza Phase 1

Location : Amphoe Pluak Daeng , Rayong province