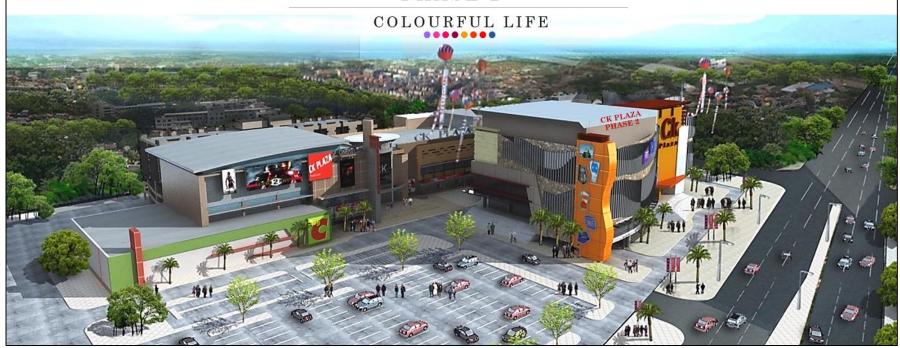

Location : Amphoe Maung, Nongkhai province

Exclusive Broker : Real Together Co.,Ltd.

Area project : 33 rai

Anchor tenant : Big C 6,000 sq.m

Mall : 10,000 sq.m

Project : CK Plaza Phase 1

Location : Amphoe Pluak Daeng , Rayong province

Exclusive Broker : Real Together Co.,Ltd.

Area project : 42 rai

Anchor tenant : Big C 2,000 sq.m Mall : 10,000 sq.m

18

#### CK PLAZA

PHASE 2

Project : CK Plaza phase 2

Location : Amphoe Pluak Daeng , Rayong province

Exclusive Broker : Real Together Co.,Ltd.

Mall : 10,000 sq.m